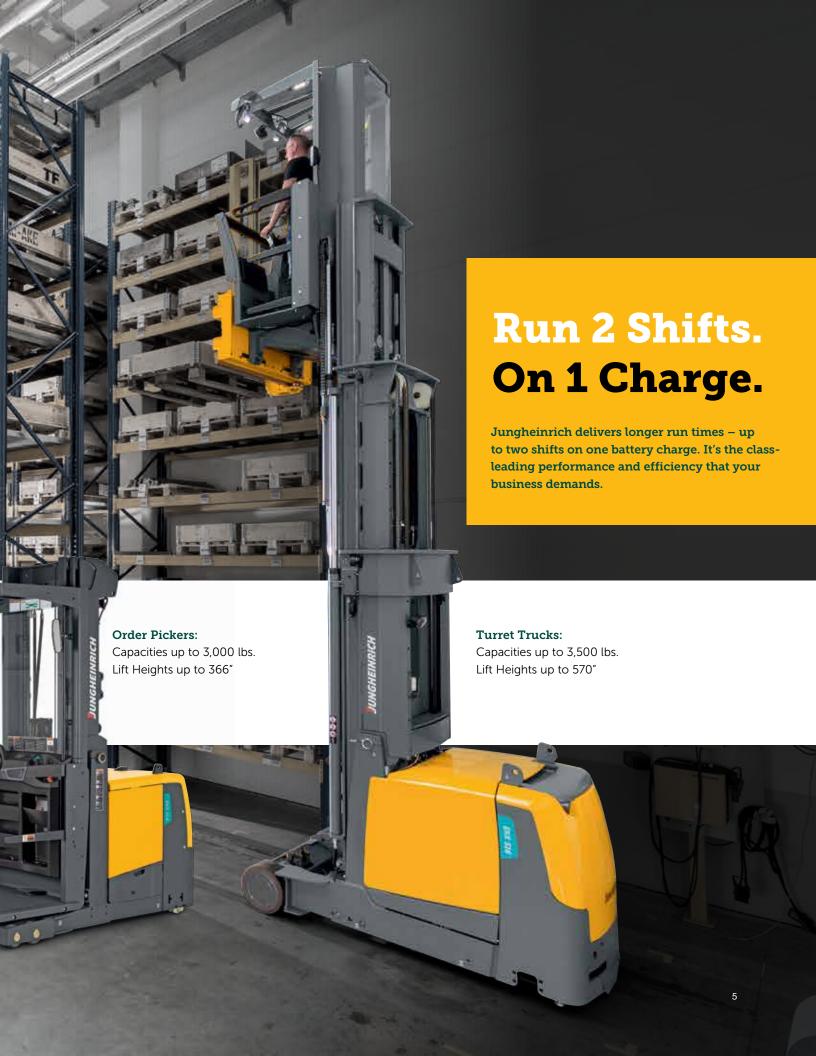

# **Key Advantages**

- Longer run times on one battery charge
- Intuitive controls for easy and precise operation
- Lower total cost of ownership

### **Order Picker Aisle Guidance**

Wire guidance options are available with programmable performance features including travel speed and lift height control by way of an RFID aisle transponder.

Capacities up to 4,500 lbs.
Lift Heights up to 450"

Capacities up to 4,500 lbs.
Lift Heights up to 450"

Reach Trucks:

We don't tie you down. We adapt fully to your needs. This applies to your rental term as well as truck configuration. And if plans change, we can make it work.